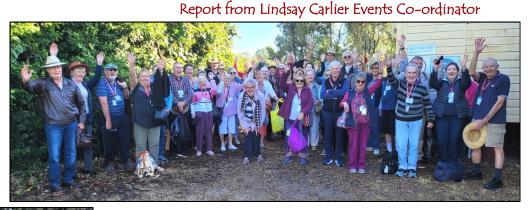

# May Goondiwindi weekend a great success

The tour departed Warwick on time and headed to Inglewood where we stopped for lunch supplied by the Lions Club of Inglewood.

Heading off to Goondiwindi after lunch, when reaching Yelarbon the train slowed to allow passengers to photograph the silos from carriage verandas. These silos are part of the Art Silo Trail which extends all around Australia.

There were a few issues with our guest's motels, but the volunteers stayed at the Railway Hotel and from reports I received the accommodation was good and meals were ample, in fact many of them reported the meals were too big. The hotel also supplied breakfast, lunch on station, and dinner during the tour.

On the Saturday there were many options to be enjoyed.

Trip to Thallon: This tour backed onto the Scott McGregor 'Railway Adventures' tour bus.

Morning or Afternoon Tour to Toobeah – On the morning tour we had approximately 50 guests and the afternoon had approximately 20+ guests, most of whom were locals.

In the evening guests were collected from their motels and taken to Queenslander hotel where a buffet style dinner awaited.

On Sunday after breakfast and a quick bus ride, here we said farewell to John Wilson from Crisps bus lines, who was an absolute asset on this tour. then we had another delightful journey across the Darling Downs in our heritage carriages.

Thank you to all involved on the tour and behind the scenes.