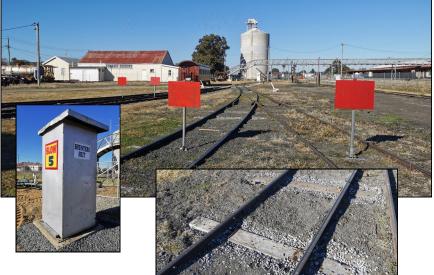

## Around the Yard

It can be quite busy at times in our yard and so to regulate both SDSR and Watco traffic movement in a safe way, a new Red Board system has been adopted.

Keys and documentation are kept in a rather quaint little 'Shunter's Shed'.

Only the designated track[s] can be opened at one time.

Talking of tracks, some sleepers are being replaced over the winter months.

Work continues in the carriage shed.

There has been some discussion about making this one a "lounge car' with groups of sofa style seating, rather than the regular layout in the rest of our fleet.