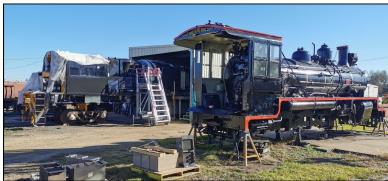

## Chairman's update by Kelvin Hutchinson

Winter is certainly upon us and so is the flu season. Many of us have endured the local Warwick flu already. Regarding C17 971 we are advised that the axle boxes should be ready about now. The engineering shop undertaking the work made a mistake and at least one of the axle boxes had to go back down to Brisbane for spray welding and re-heating again. So frustrating! During this 971-servicing period (over 2 years now) our mechanical team has been sending parts out for servicing or repair. Important parts were sent to QR Ipswich, and some have not been returned. Missing parts! QR can't find them... It's the new on-going delay issue now!

Still hoping for steam by October this year. Right in the

middle of our fire season!! Not having steam is of course really affecting our cash flow and a few of our clients are expressing disappointment.