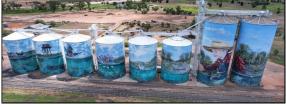

# May Goondiwindi weekend a great success

The tour departed Warwick on time and headed to Inglewood where we stopped for lunch supplied by the Lions Club of Inglewood.

Heading off to Goondiwindi after lunch, when reaching Yelarbon the train slowed to allow passengers to photograph the silos from carriage verandas. These silos are part of the Art Silo Trail which extends all around Australia.