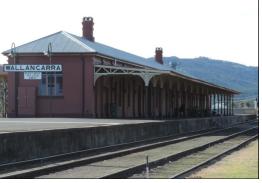

Wallangarra Station on the NSW QLD border, has a full restaurant and railway museum. The township has a shop and Hotels