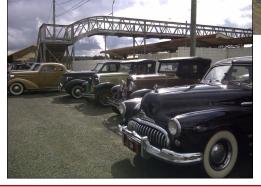

## **Car & Motorcycle Club Special Deals**

Why not combine your car or bike club trip with a ride on our heritage train? This kind of group booking is becoming a very popular annual event.

An example would be to take a drive to Warwick, secure park your vehicles at the station and then board our heritage train in your own carriages for a memorable journey of your choice.

Contact us for a quote Southern Downs Steam Railway

Bookings 24/7 on our website **www.sdsr.org.au Phone enquiries 07 4661 9788** [office hours only]

Group

Bookings

Plenty of parking for show & shine at Warwick Station